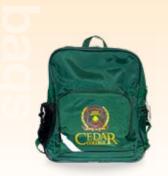

#### **BAGS** & ACCESSORIES

| Backpacks / Bags   |         |
|--------------------|---------|
| Backpack 1         | \$60.00 |
| Backpack 2         | \$65.00 |
| Backpack 3         | \$70.00 |
| Backpack 4         | \$75.00 |
| Library Bags (new) | TBA     |