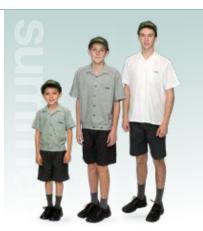

#### **BOYS** - SUMMER UNIFORM

| Boys Grey Shorts |         |
|------------------|---------|
| Size 4 - 6       | \$37.00 |
| Size 7 - 10      | \$38.00 |
| Size 12 -16      | \$39.00 |
| Size 18 - 30     | \$40.00 |

# Boys Short Sleeve ShirtsReception - Year 9Green Size 4 - 14\$40.00Green Mens S,M,L,XL,2XL\$42.00Green Mens 3XL,4XL,5XL\$44.00Senior School (Yr 10 - Yr 12)White Size 12 - 5XL\$35.00

| Hats               |          |
|--------------------|----------|
| Baseball Cap       | \$16.00  |
| Legionnaires       | \$10.00  |
| Bucket Hat         | \$20.00  |
| late are compulsor | u dunina |

#### White Siz

Boys (R-12) may wear either grey shorts or trousers with Summer uniform.