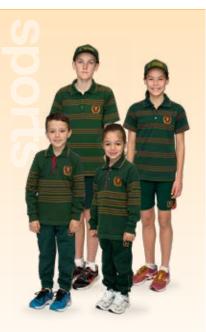

### BOYS & GIRLS - SPORTS UNIFORM R-12

| Junior Trackpants (Rec - Yr 6) |         |
|--------------------------------|---------|
| Size 4 - 8                     | \$54.00 |
| Size 10 - 14                   | \$54.00 |
| Size 16-18                     | \$54.00 |
|                                |         |

| Senior Trackpants (Yr 7 - Yr 12) |         |
|----------------------------------|---------|
| Size 8 - 14                      | \$64.00 |
| Size S/M/L                       | \$64.00 |
| Size XL/XXL                      | \$64.00 |

| Sports Shorts (Rec - Yr 12)     |         |
|---------------------------------|---------|
| All Sizes                       | \$40.00 |
| Available is sizes from 4 - 5XL |         |

| Polo Shirt (Rec - Yr 12) |         |
|--------------------------|---------|
| Size 4 - 8               | \$49.00 |
| Size 10 -14              | \$50.00 |
| Size S/M/L               | \$54.00 |
| Size XL/2XL/3XL          | \$56.00 |
| Size 4XL/5XL             | \$60.00 |

| Rugby Top (Rec - Yr 12) |         |
|-------------------------|---------|
| Size 4 - 12             | \$77.00 |
| Size 14 - 20            | \$85.00 |
| Size 22 - 26            | \$94.00 |
| Size 30 - 32            | \$96.00 |
|                         |         |