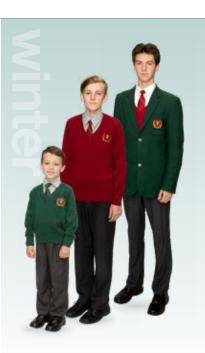

#### **GIRLS** - WINTER UNIFORM

| Girls Skirts (Yr 7 - Yr 1        | 2)             |  |
|----------------------------------|----------------|--|
| Size 6 - 10                      | \$92.00        |  |
| Size 12 - 18                     | \$96.00        |  |
| Size 20 - 24                     | \$104.00       |  |
| Size 26 - 28                     | \$106.00       |  |
| <b>Girls Piped Blouse</b>        | (Yr 7 - Yr 12) |  |
| Size 10 - 14                     | \$38.00        |  |
| Size 16 - 28                     | \$39.00        |  |
| Girls Junior Blouse (Rec - Yr 6) |                |  |
| Size 4 - 16                      | \$34.00        |  |
| Size 18 - 22                     | \$38.00        |  |

| Girls Tunics (Rec - Yr 6    | 5)              | Jumpers         |         |
|-----------------------------|-----------------|-----------------|---------|
| Size 4                      | \$93.00         | Green (PS) Red  | l (HS)  |
| Size 6                      | \$96.00         | Size 4 $(G)$    | \$65.00 |
| Size 8                      | \$99.00         | Size 6 (G)      | \$69.00 |
| Size 10                     | \$102.00        | Size 8 (G/R)    | \$72.00 |
| Size 12                     | \$105.00        | Size 10 $(G/R)$ | \$76.00 |
| Size 14                     | \$108.00        | Size 12 (G/R)   | \$80.00 |
| Size 16                     | \$110.00        | Size 14 (G/R)   | \$80.00 |
| Size 18                     | \$110.00        | Size 16 (G/R)   | \$84.00 |
| Girls Ties                  |                 | Size 18 (G/R)   | \$85.00 |
| Tartan 13" elastic          | \$18.00         | Size 20 (G/R)   | \$87.00 |
| Tartan 16" elastic          | \$18.00         | Size 22 (G/R)   | \$90.00 |
| Clip-on tie (HS)            | \$18.00         | Size 24 (G/R)   | \$95.00 |
| Girls Green Blazers         | (Yr 10 - 12)    |                 |         |
| Poly/wool, fully lined with | embroidered poo | cket            |         |

#### Boys Green Blazers (Yr 10 - 12)

Poly/wool, fully lined with embroidered pocket

Blazers are measured and fitted by the Uniform Shop to ensure correct fit, and range from \$194 - \$210, depending upon sizing requirements.